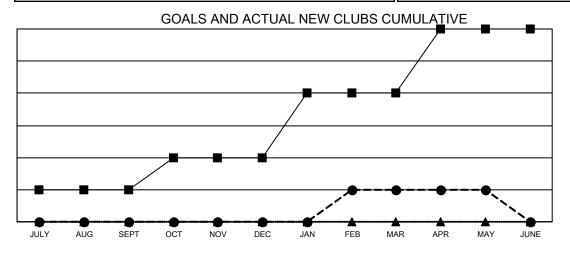

- CURRENT YEAR GOALS FOR NEW CLUBS

CURRENT YEAR ACTUAL NEW CLUBS

▲ - LAST YEAR ACTUAL NEW CLUBS