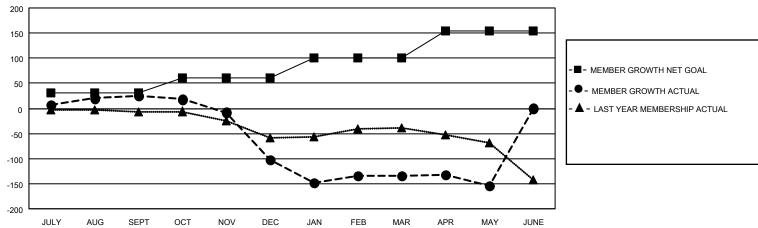

## **GMT MONTHLY MEMBERSHIP PROGRESS REPORT**

Results as of: 5/31/2020

**LOCATION: MISSISSIPPI** 

Multiple District 30

GMT: OPEN GMT CA 1

|                            |               |             |               |                         |                        |                         | O.W. 1                                             |  |
|----------------------------|---------------|-------------|---------------|-------------------------|------------------------|-------------------------|----------------------------------------------------|--|
| Clubs                      |               |             |               | Members                 |                        |                         |                                                    |  |
|                            | RESULTS FOR   | R 2019-2020 |               | RESULTS FOR 2019-2020   |                        |                         |                                                    |  |
| QUARTER                    | NEW CLUB GOAL | NEW CLUBS   | DROPPED CLUBS | QUARTER MEME            | BER GROWTH NET<br>GOAL | MEMBER GROWTH<br>ACTUAL | DROPPED<br>MEMBERS ACTUAI<br>(including transfers) |  |
| JULY/AUG/SEPT              | 1             | 0           | 1<br>4        | JULY/AUG/SEPT           | 30<br>30               | 60<br>37                | 35<br>151                                          |  |
| OCT/NOV/DEC<br>JAN/FEB/MAR | 2             | 1           | 1             | OCT/NOV/DEC JAN/FEB/MAR | 40                     | 67                      | 98                                                 |  |
| APR/MAY/JUNE               | 2             | 0           | 0             | APR/MAY/JUNE            | 55                     | 13                      | 32                                                 |  |

## GOALS AND ACTUAL MEMBERS CUMULATIVE

| DROPPED CLUBS: 6  |     | 46 CLUBS OF 102 ADDED 1 OR MORE<br>NEW MEMBERS | GENDER DISTRIBUTION  MALE 1,396 (72.56%) |               |     |
|-------------------|-----|------------------------------------------------|------------------------------------------|---------------|-----|
| DROPPED MEMBERS   |     |                                                | FEMALE                                   | 528 (27.44%)  |     |
| DECEASED          | 28  | CLICK HERE FOR CUMULATIVE                      | TOTAL FAMILY UNIT MEMBERS                |               | 249 |
| CLUB CANCELLED 57 |     | MEMBERSHIP DATA                                |                                          |               | 400 |
| OTHER             | 231 |                                                | FAMILY MEMBER:                           | S PAYING HALF | 126 |
| TOTAL             | 316 |                                                |                                          |               |     |